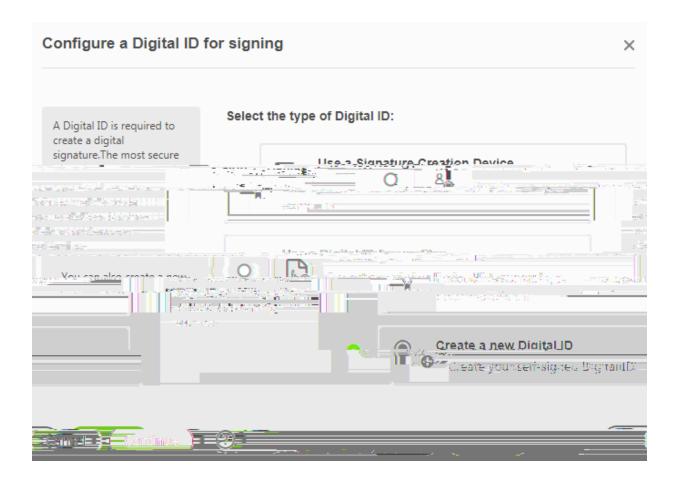

7. If you do not already have a digital ID, the following box will appear. Click on "Configure digital ID".

8. The following box will appear. Select "Create a new Digital ID" followed. Next, click the "Continue" button.