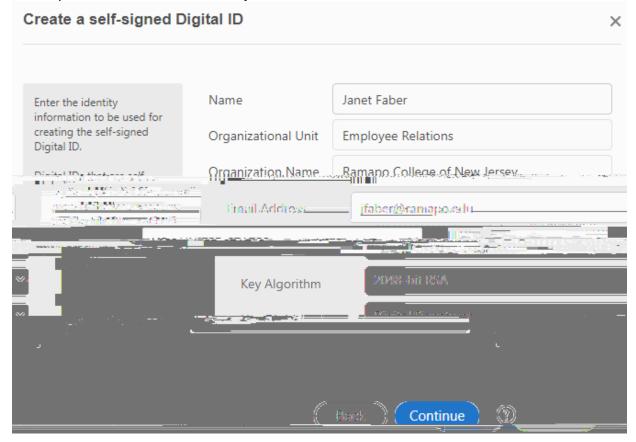

9. The following box will appear. Click on "Save to file" followed by the "Continue" button.

10. Complete the blank areas with your information. Next, click the "Save" button.

11. Enter a password for your digital ID twice and click the "Save" button.