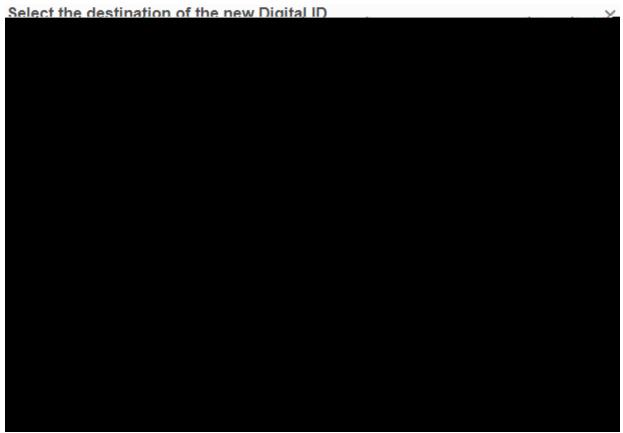

9. The following box will appear. Click on "Save to file" followed by the "Continue" button.

10. Complete the blank areas with your information. Next, click the "Save" button.

11. Enter a password for your digital ID twice and click the "Save" button.